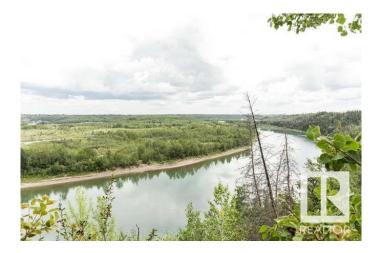

#### \$1,500,000

0 Bedroom, 0.00 Bathroom, Single Family on 0.00 Acres

Donsdale, Edmonton, AB

DREAM STREET! Build your legacy. Imagine the possibilities for a unique estate home on 73 foot frontage on Donsdale Drive. 12,825 SQ FT one four premier lots on the river's edge on Donsdale Drive. No time limit to build, choose your own builder. Some architectural controls apply. The lot will be fully serviced and ready to build. Visualize manicured grounds evocative gardens a sprawling estate that boasts privacy and serenity with spectacular views within the city limits. Mature trees tower over the property offering a park-like setting. Make it your ultimate achievement award...a family legacy. Endless possibilities for a great family estate Prestigious Donsdale Drive on the river is home to some of Edmonton's finest estate homes. Easy access to all amenities. SPECTACULAR!

# Exterior

Exterior Features Backs Onto Park/Trees, No Back Lane, Public Transportation, Ravine View, River Valley View, Schools, Shopping Nearby, Treed Lot