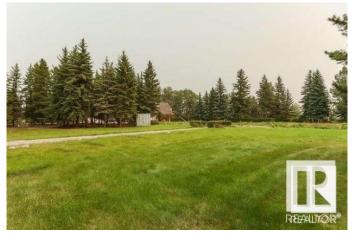

#### \$1,500,000

0 Bedroom, 0.00 Bathroom, Single Family on 0.00 Acres

Donsdale, Edmonton, AB

DREAM STREET! Build your legacy. Imagine the possibilities for a unique estate home on 73 foot frontage on Donsdale Drive. 12,825 SQ FT one four premier lots on the river's edge on Donsdale Drive. No time limit to build, choose your own builder. Some architectural controls apply. The lot will be fully serviced and ready to build. Visualize manicured grounds evocative gardens a sprawling estate that boasts privacy and serenity with spectacular views within the city limits. Mature trees tower over the property offering a park-like setting. Make it your ultimate achievement award...a family legacy. Endless possibilities for a great family estate Prestigious Donsdale Drive on the river is home to some of Edmonton's finest estate homes. Easy access to all amenities. SPECTACULAR!

# Exterior

Exterior Features Backs Onto Park/Trees, No Back Lane, Public Transportation, Ravine View, River Valley View, Schools, Shopping Nearby, Treed Lot