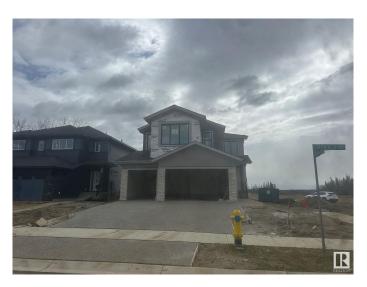

### \$949,000

3 Bedroom, 2.50 Bathroom, 2,745 sqft Single Family on 0.00 Acres

Riverside (St. Albert), St. Albert, AB

Triple Garage located on the North Facing Corner Lot with lot of Sunlight throughout the day. Comes with premium finishes and lots of upgrades. BLACK Frame Triple Pane Windows. Exposed Concrete Driveway extra large Triple Garage. 9 feet ceiling on all 3 Levels. Custom Finishes with Open Stinger stairs with Maple Hand rails with Glass. Open to abovce high ceiling in Great room with Feature walls. Custom cabinets with waterfall counter tops. Much More...

#### **Essential Information**

MLS® # E4431034 Price \$949,000

Bedrooms 3
Bathrooms 2.50
Full Baths 2
Half Baths 1

Square Footage 2,745 Acres 0.00 Year Built 2025

Type Single Family

Sub-Type Detached Single Family

#### **Exterior**

Exterior Wood, Stone, Vinyl

Exterior Features Corner Lot, Flat Site, Golf Nearby, Park/Reserve, Playground Nearby

Roof Asphalt Shingles

Construction Wood, Stone, Vinyl

Foundation Concrete Perimeter