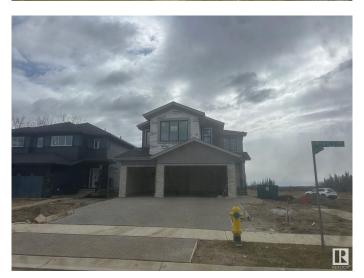

### \$949,000

3 Bedroom, 2.50 Bathroom, 2,745 sqft Single Family on 0.00 Acres

Riverside (St. Albert), St. Albert, AB

Triple Garage located on the North Facing Corner Lot with lot of Sunlight throughout the day. Comes with premium finishes and lots of upgrades. BLACK Frame Triple Pane Windows. Exposed Concrete Driveway extra large Triple Garage. 9 feet ceiling on all 3 Levels. Custom Finishes with Open Stinger stairs with Maple Hand rails with Glass. Open to abovce high ceiling in Great room with Feature walls. Custom cabinets with waterfall counter tops. Much More...

#### **Essential Information**

MLS® # E4431034 Price \$949,000

Bedrooms 3
Bathrooms 2.50
Full Baths 2
Half Baths 1

Square Footage 2,745 Acres 0.00 Year Built 2025

Type Single Family

Sub-Type Detached Single Family

#### **Exterior**

Exterior Wood, Stone, Vinyl

Exterior Features Corner Lot, Flat Site, Golf Nearby, Park/Reserve, Playground Nearby

Roof Asphalt Shingles

Construction Wood, Stone, Vinyl

Foundation Concrete Perimeter