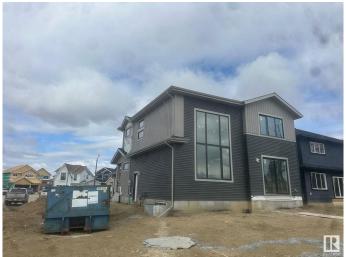

### \$949,000

3 Bedroom, 2.50 Bathroom, 2,745 sqft Single Family on 0.00 Acres

Riverside (St. Albert), St. Albert, AB

Triple Garage located on the North Facing Corner Lot with lot of Sunlight throughout the day. Comes with premium finishes and lots of upgrades. BLACK Frame Triple Pane Windows. Exposed Concrete Driveway extra large Triple Garage. 9 feet ceiling on all 3 Levels. Custom Finishes with Open Stinger stairs with Maple Hand rails with Glass. Open to abovce high ceiling in Great room with Feature walls. Custom cabinets with waterfall counter tops. Much More...

#### **Exterior**

Exterior Wood, Stone, Vinyl

Exterior Features Corner Lot, Flat Site, Golf Nearby, Park/Reserve, Playground Nearby

Roof Asphalt Shingles

Construction Wood, Stone, Vinyl

Foundation Concrete Perimeter