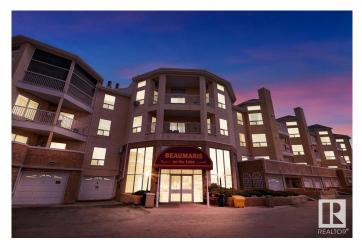

#### \$255,000

2 Bedroom, 2.00 Bathroom, 1,057 sqft Condo / Townhouse on 0.00 Acres

Beaumaris, Edmonton, AB

Welcome to this bright, sun-soaked condo where natural light fills every corner, creating a warm and inviting atmosphere. Step out onto your private patio, sip your morning coffee, and enjoy the peaceful sounds of nature with tranquil views of Beaumaris Lake just beyond. Inside, you'II find a spacious 2-bedroom, 2-bath layout with generous storage throughout. This unit also includes the rare convenience of both a single garage and an additional parking stall. The well-maintained building offers a host of amenities, including a gym, swimming pool, and a relaxing hot tub. Hosting guests from out of town? Take advantage of the beautifully appointed guest suite, available for just \$70/night. It comfortably sleeps up to four guests. With quick access to scenic walking paths and nature just outside your door. Whether you're downsizing or simply looking for a quiet place to call home, this lakeside gem checks every box. Pet-free, & 18+ living.

# **Community Information**

| Address           | 110 15499 Castle Downs Road                                                                                                                                                                                                                |
|-------------------|--------------------------------------------------------------------------------------------------------------------------------------------------------------------------------------------------------------------------------------------|
| Area              | Edmonton                                                                                                                                                                                                                                   |
| Subdivision       | Beaumaris                                                                                                                                                                                                                                  |
| City              | Edmonton                                                                                                                                                                                                                                   |
| County            | ALBERTA                                                                                                                                                                                                                                    |
| Province          | AB                                                                                                                                                                                                                                         |
| Postal Code       | T5X 5Y3                                                                                                                                                                                                                                    |
| Amenities         |                                                                                                                                                                                                                                            |
| Amenities         | Deck, Gazebo, Guest Suite, Intercom, No Animal Home, No Smoking<br>Home, Parking-Visitor, Party Room, Pool-Indoor, Recreation<br>Room/Centre, Sauna; Swirlpool; Steam, Secured Parking, Social<br>Rooms, Storage-In-Suite, Vaulted Ceiling |
| Parking Spaces    | 2                                                                                                                                                                                                                                          |
| Parking           | Single Garage Detached, Stall                                                                                                                                                                                                              |
| Is Waterfront     | Yes                                                                                                                                                                                                                                        |
| Has Pool          | Yes                                                                                                                                                                                                                                        |
| Interior          |                                                                                                                                                                                                                                            |
| Interior Features | ensuite bathroom                                                                                                                                                                                                                           |
| Appliances        | Dishwasher-Built-In, Dryer, Hood Fan, Refrigerator, Stove-Electric, Washer, Window Coverings                                                                                                                                               |
| Heating           | Baseboard, Water                                                                                                                                                                                                                           |
| Fireplace         | Yes                                                                                                                                                                                                                                        |
| Fireplaces        | Mantel                                                                                                                                                                                                                                     |
| # of Stories      | 4                                                                                                                                                                                                                                          |
| Stories           | 1                                                                                                                                                                                                                                          |
| Has Basement      | Yes                                                                                                                                                                                                                                        |
| Basement          | See Remarks, No Basement                                                                                                                                                                                                                   |