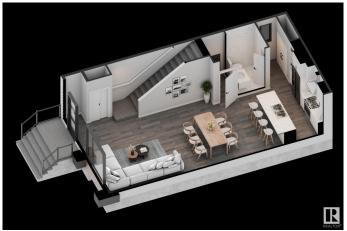

## \$2,399,900

5 Bedroom, 3.50 Bathroom, 5,760 sqft Single Family on 0.00 Acres

Delwood, Edmonton, AB

Introducing a remarkable 4-plex featuring 8 well-appointed units, offering a total of 20 bedrooms and 16 bathrooms. This property presents an exceptional investment opportunity with the potential to generate over \$172,800 in annual income. The design accommodates a separate entrance for the legal basement suites, enhancing privacy and rental flexibility. The open-concept design is complemented by beautiful finishings, creating a modern and inviting atmosphere. Located in a desirable neighborhood, roughly 15 mins from core downtown, near public transportation, 2 schools, parks, shopping centres and a mall near by

## **Essential Information**

MLS® # E4431215 Price \$2,399,900

Bedrooms 5

Bathrooms 3.50

Full Baths 3

Half Baths 1

Square Footage 5,760

Acres 0.00 Year Built 2025