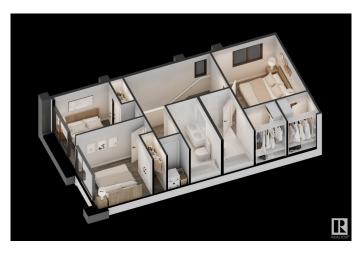

## \$2,399,900

5 Bedroom, 3.50 Bathroom, 5,760 sqft Single Family on 0.00 Acres

Delwood, Edmonton, AB

Introducing a remarkable 4-plex featuring 8 well-appointed units, offering a total of 20 bedrooms and 16 bathrooms. This property presents an exceptional investment opportunity with the potential to generate over \$172,800 in annual income. The design accommodates a separate entrance for the legal basement suites, enhancing privacy and rental flexibility. The open-concept design is complemented by beautiful finishings, creating a modern and inviting atmosphere. Located in a desirable neighborhood, roughly 15 mins from core downtown, near public transportation, 2 schools, parks, shopping centres and a mall near by

## **Essential Information**

MLS® # E4431215 Price \$2,399,900

Bedrooms 5

Bathrooms 3.50

Full Baths 3

Half Baths 1

Square Footage 5,760

Acres 0.00 Year Built 2025