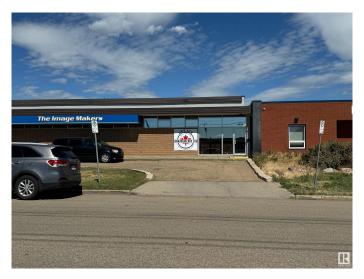

# \$670,000 - 14540 115 Avenue, Edmonton

MLS® #E4431253

## \$670,000

0 Bedroom, 0.00 Bathroom, Industrial on 0.00 Acres

Huff Bremner Estate Industrial, Edmonton, AB

2,772 SF industrial condo with rear fenced yard available for owner/user or investment. Front of the bay has reception, one office and a lunchroom. Warehouse is open with sump and 16' tall overhead door. Great location with easy access to 149 Street and Yellowhead Trail.