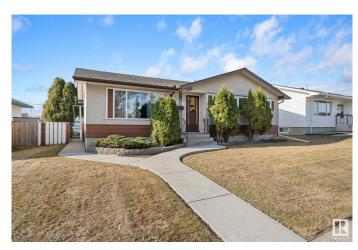

## \$399.900

4 Bedroom, 2.00 Bathroom, 1,029 sqft Single Family on 0.00 Acres

Delwood, Edmonton, AB

Impeccably maintained bungalow facing a mature tree-lined green space. Features three bedrooms up, one bedroom and den down, and two full bathrooms. New vinyl windows, upgraded appliances, and a bright, functional layout. The finished basement offers a spacious family room, wet bar, cold storage, and ample storage space. Covered patio, oversized double garage, and large backyard. Walking distance to schools and parks. Pride of ownership throughout â€" a solid home offering comfort, quality, and location.

## **Essential Information**

MLS® # E4431255 Price \$399,900

Bedrooms 4

Bathrooms 2.00

Full Baths 2

Square Footage 1,029

Acres 0.00

Year Built 1966

#### **Exterior**

Exterior Wood, Stucco, Vinyl

Exterior Features Back Lane, Cul-De-Sac, Fenced, Flat Site, Landscaped, Playground

Nearby, Public Transportation, Schools, Shopping Nearby, Vegetable

Garden

Roof Asphalt Shingles