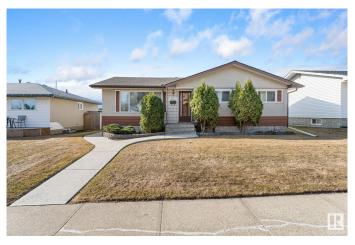

## \$399.900

4 Bedroom, 2.00 Bathroom, 1,029 sqft Single Family on 0.00 Acres

Delwood, Edmonton, AB

Impeccably maintained bungalow facing a mature tree-lined green space. Features three bedrooms up, one bedroom and den down, and two full bathrooms. New vinyl windows, upgraded appliances, and a bright, functional layout. The finished basement offers a spacious family room, wet bar, cold storage, and ample storage space. Covered patio, oversized double garage, and large backyard. Walking distance to schools and parks. Pride of ownership throughout â€" a solid home offering comfort, quality, and location.

## **Essential Information**

MLS® # E4431255 Price \$399,900

Bedrooms 4

Bathrooms 2.00

Full Baths 2

Square Footage 1,029

Acres 0.00

Year Built 1966

#### **Exterior**

Exterior Wood, Stucco, Vinyl

Exterior Features Back Lane, Cul-De-Sac, Fenced, Flat Site, Landscaped, Playground

Nearby, Public Transportation, Schools, Shopping Nearby, Vegetable

Garden

Roof Asphalt Shingles