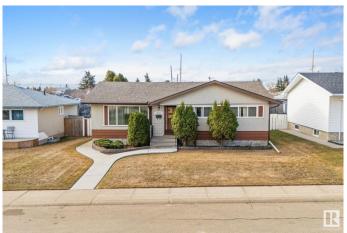

## \$399.900

4 Bedroom, 2.00 Bathroom, 1,029 sqft Single Family on 0.00 Acres

Delwood, Edmonton, AB

Impeccably maintained bungalow facing a mature tree-lined green space. Features three bedrooms up, one bedroom and den down, and two full bathrooms. New vinyl windows, upgraded appliances, and a bright, functional layout. The finished basement offers a spacious family room, wet bar, cold storage, and ample storage space. Covered patio, oversized double garage, and large backyard. Walking distance to schools and parks. Pride of ownership throughout â€" a solid home offering comfort, quality, and location.

## **Essential Information**

MLS® # E4431255 Price \$399,900

Bedrooms 4

Bathrooms 2.00

Full Baths 2

Square Footage 1,029

Acres 0.00

Year Built 1966

#### **Exterior**

Exterior Wood, Stucco, Vinyl

Exterior Features Back Lane, Cul-De-Sac, Fenced, Flat Site, Landscaped, Playground

Nearby, Public Transportation, Schools, Shopping Nearby, Vegetable

Garden

Roof Asphalt Shingles