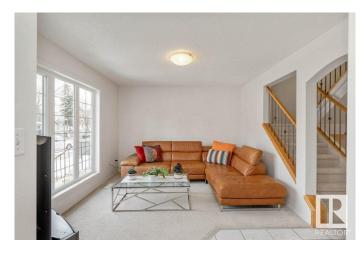

#### \$360,000

3 Bedroom, 1.50 Bathroom, 1,217 sqft Single Family on 0.00 Acres

Balwin, Edmonton, AB

Well-kept half duplex that's ready for its next chapter. The main floor features an open concept kitchen and dining area, with a spacious living/family room up front, giving plenty of room to spread out. Main floor laundry, a half bath and front entrance closet complete this level. Upstairs, you'II find three comfortable bedrooms and a full four-piece bathroom. With the good size primary bedroom boasting a walk-in closet and plenty of natural lighting. The basement is unfinished, offering a blank slate for whatever you need; extra storage, a home gym, or a future rec room, spare bedroom and bathroom. Out back, features a covered deck out the backdoor and a low maintenance backyard, leading you to your detached single garage. A solid choice for a first home owner or investor.