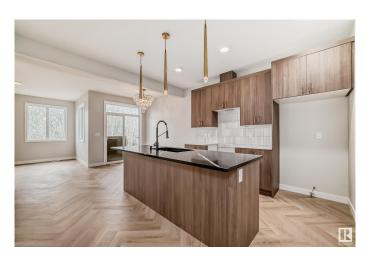

## \$489.888

3 Bedroom, 2.50 Bathroom, 1,386 sqft Single Family on 0.00 Acres

Mattson, Edmonton, AB

This stunning half-duplex home in the emerging community of Mattson. Experience open-concept living in this modern home with an attached 2-car garage. The main floor features 9' ceilings, a mudroom, pantry, and half bath for convenience. The kitchen includes 42" cabinets, a water line for the fridge, a gas line to the stove, and \$3,000 toward appliances, all highlighted by elegant stone countertops. Upstairs offers a laundry area, full bath, and three spacious bedrooms. The master suite includes a walk-in closet and luxurious 4-piece ensuite. With a side entry and legal suite rough-ins for future development. Estimated completion in early Sept. Front and back landscaping included. Photos of previous build, interior colors are NOT represented. VT of previous build, interior colors represented.