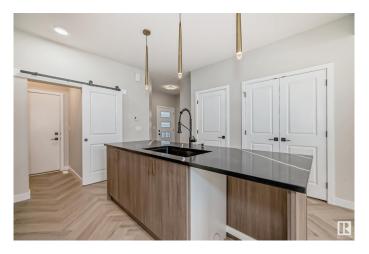

## \$489.888

3 Bedroom, 2.50 Bathroom, 1,386 sqft Single Family on 0.00 Acres

Mattson, Edmonton, AB

This stunning half-duplex home in the emerging community of Mattson. Experience open-concept living in this modern home with an attached 2-car garage. The main floor features 9' ceilings, a mudroom, pantry, and half bath for convenience. The kitchen includes 42" cabinets, a water line for the fridge, a gas line to the stove, and \$3,000 toward appliances, all highlighted by elegant stone countertops. Upstairs offers a laundry area, full bath, and three spacious bedrooms. The master suite includes a walk-in closet and luxurious 4-piece ensuite. With a side entry and legal suite rough-ins for future development. Estimated completion in early Sept. Front and back landscaping included. Photos of previous build, interior colors are NOT represented. VT of previous build, interior colors represented.