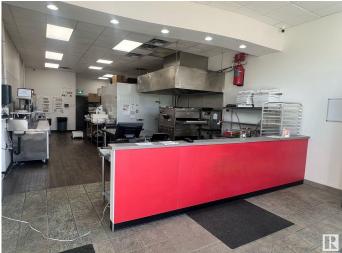

#### \$249,900

0 Bedroom, 0.00 Bathroom, Business on 0.00 Acres

East Campsite Business Park, Spruce Grove,

Franchised profitable Pizza store for sale in prime location!!!.This store is perfectly situated in a high traffic with great visibility. Restaurant is almost 1199 Sq ft featuring in good condition equipment and ready for quick possession for immediate operation. Ideal for new and experienced owners to acquire a turnkey, high potential opportunity. Don't miss out!!