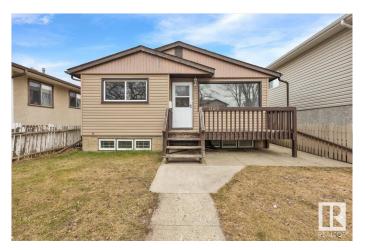

# \$249,900 - 12013 67 Street, Edmonton

MLS® #E4431539

# \$249.900

2 Bedroom, 1.00 Bathroom, 800 sqft Single Family on 0.00 Acres

Montrose (Edmonton), Edmonton, AB

Welcome Home! Wonderful Family Home in Montrose with tons of potential on cute quiet street. Home does need some TLC and has cute floor plan with back yard and old garage. Main floor entrance to large living room. Walk through to ample kitchen leads into hallway and 2 bedrooms and full bathroom with tub. Rear mud room leads to basement partially finished with with plumbing, storage, rooms for extra bedrooms and space. Utility room with laundry area and additional storage and furnace and hot water tank. Mature area and adorable home ready for its next owner and future updates. Do not let this one pass you by!

#### **Essential Information**

MLS® # E4431539 Price \$249,900

Bedrooms 2
Bathrooms 1.00
Full Baths 1

Square Footage 800 Acres 0.00

Type Single Family

Sub-Type Detached Single Family

1957

Style Bungalow Status Active