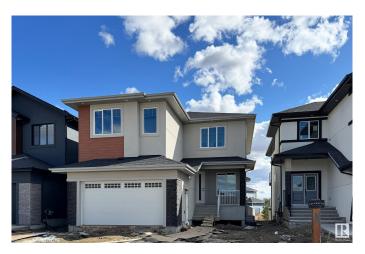

#### \$779,000

4 Bedroom, 4.00 Bathroom, 2,807 sqft Single Family on 0.00 Acres

Southfork, Leduc, AB

Stunning WALKOUT home in Southfork, Leduc. Backing onto a walking trail and school! Features a double garage, main floor bedroom with full bathroom, open-to-above living room, and an extended kitchen with island and pantry. Upstairs offers a bonus room and three primary bedrooms, each with ensuites and walk-in closets. The main ensuite boasts a standalone tub and custom shower. Unfinished walkout basement can be customized as per requirement. Located near ponds, parks, and schoolsâ€"perfect for families seeking luxury, space, and convenience!

#### **Essential Information**

MLS® # E4431560 Price \$779,000

Bedrooms 4

Bathrooms 4.00

Full Baths 4

Square Footage 2,807 Acres 0.00 Year Built 2024

Type Single Family

Sub-Type Detached Single Family

#### **Exterior**

Exterior Wood, Stone, Stucco, Hardie Board Siding

Exterior Features Airport Nearby, Playground Nearby, Schools, Shopping Nearby

Roof Asphalt Shingles

Construction Wood, Stone, Stucco, Hardie Board Siding