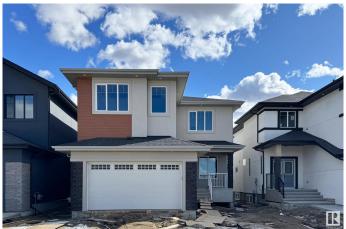

#### \$779,000

4 Bedroom, 4.00 Bathroom, 2,807 sqft Single Family on 0.00 Acres

Southfork, Leduc, AB

Stunning WALKOUT home in Southfork, Leduc. Backing onto a walking trail and school! Features a double garage, main floor bedroom with full bathroom, open-to-above living room, and an extended kitchen with island and pantry. Upstairs offers a bonus room and three primary bedrooms, each with ensuites and walk-in closets. The main ensuite boasts a standalone tub and custom shower. Unfinished walkout basement can be customized as per requirement. Located near ponds, parks, and schoolsâ€"perfect for families seeking luxury, space, and convenience!

#### **Essential Information**

MLS® # E4431560 Price \$779,000

Bedrooms 4

Bathrooms 4.00

Full Baths 4

Square Footage 2,807 Acres 0.00 Year Built 2024

Type Single Family

Sub-Type Detached Single Family

#### **Exterior**

Exterior Wood, Stone, Stucco, Hardie Board Siding

Exterior Features Airport Nearby, Playground Nearby, Schools, Shopping Nearby

Roof Asphalt Shingles

Construction Wood, Stone, Stucco, Hardie Board Siding