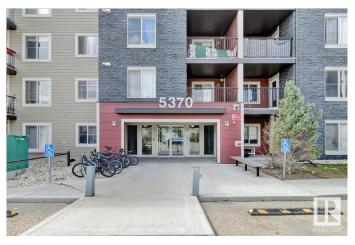

## \$212,900 - 206 5370 Chappelle Road, Edmonton

MLS® #E4431669

## \$212,900

2 Bedroom, 2.00 Bathroom, 759 sqft Condo / Townhouse on 0.00 Acres

Chappelle Area, Edmonton, AB

Step into this freshly painted 2 BED + DEN condo, where modern comfort meets effortless style. The bright, open-concept layout is perfect for both relaxing and entertaining, complemented by a spacious den ideal for a home office or guest space. Enjoy the ease of LOW CONDO FEES, SECURE UNDERGOUND PARKING, and a large private balconyâ€"perfect for morning coffee or evening sunsets. This move-in-ready gem offers the perfect blend of convenience, style, and value

## **Community Information**

Address 206 5370 Chappelle Road

Area Edmonton

Subdivision Chappelle Area

City Edmonton
County ALBERTA

Province AB

Postal Code T6W 3L5

**Amenities** 